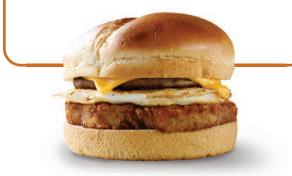

## BREAKFAST PARTY BOX

Your choice of meat (bacon, ham, sausage, or turkey sausage), egg\*, and cheese on one of our favorite breakfast sandwiches

- Croissant Breakfast Sandwich
- Bagel Breakfast Sandwich
- Breakfast Burrito with salsa

#### MIX & MATCH! CHOOSE FROM:

- Country Breakfast Sandwich Egg\*, American cheese, potato pancake, and sausage on a brioche bun
- Fiesta Breakfast Burrito Eggs\*, pepper jack cheese, ham, bacon, roasted pepper and onion mix, and chipotle sauce in a chipotle tortilla
- Chipotle Breakfast Sandwich Eggs\*, bacon, sausage, American and pepper jack cheeses, and chipotle sauce on toasted wheatberry bread